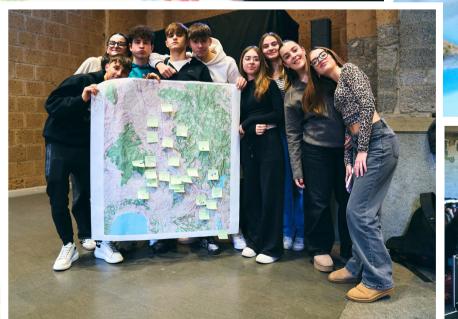

# Soil reGeneration Boot Camp 12/12/2024

5 >>> High schools

100 >>> Students

1 >>> Youth Participatory Action Research (YPAR)

1 >>> Youth-led soil community map