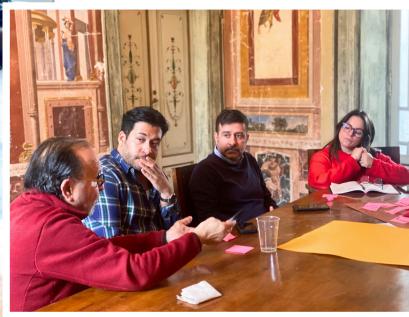

# Soil reGeneration Workshop 13/02/25

Governance and Sustainable Soil Management: Challenges and Opportunities

Exploring perceptions, knowledge, and initial understanding of soil governance and management, using Fuzzy Cognitive