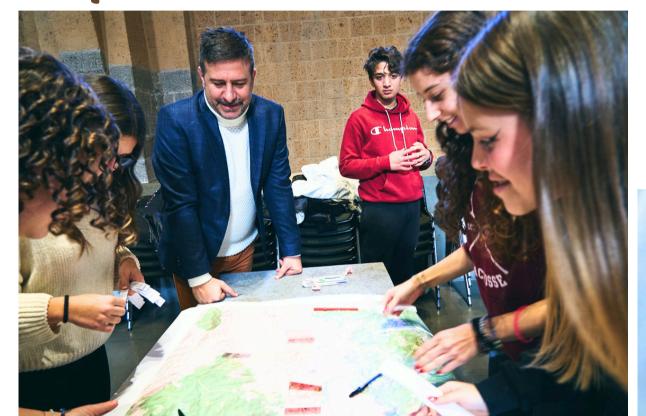

# Soil reGeneration Workshop 13/02/25

Governance and Sustainable Soil Management: Challenges and Opportunities

Exploring perceptions, knowledge, and initial understanding of soil governance and management, using Fuzzy Cognitive

Maps (FCMs) as a tool for analysis

Promosso da

In collaborazione con