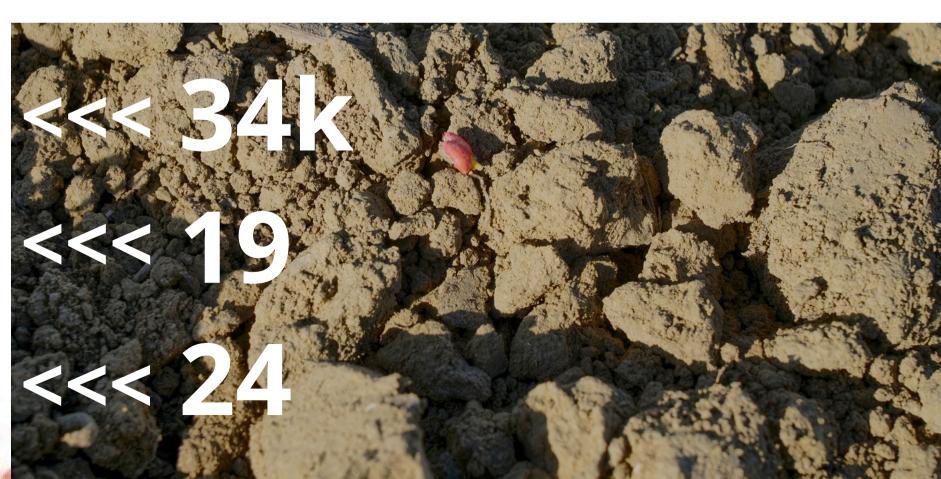

# Soil reGeneration Boot Camp 12/12/2024

5 >>> High schools

100 >>> Students

1 >>> Youth Participatory Action Research (YPAR)

1 >>> Youth-led soil community map