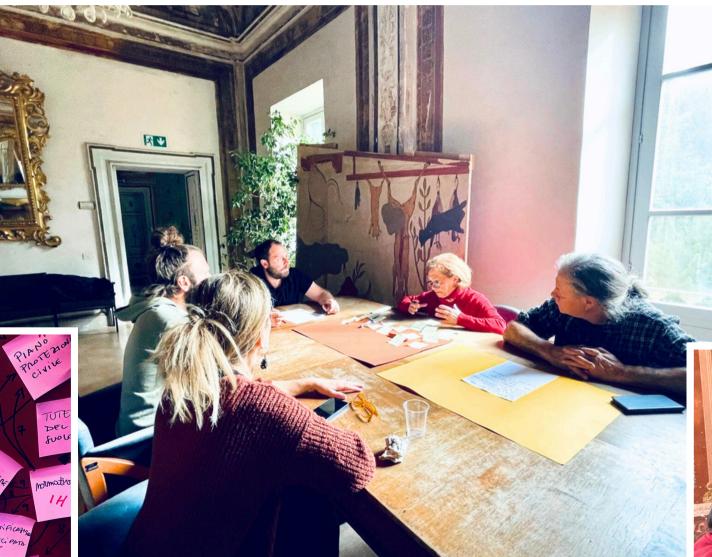

# Soil reGeneration Workshop 13/02/25

Governance and Sustainable Soil Management: Challenges and Opportunities

Exploring perceptions, knowledge, and initial understanding of soil governance and management, using Fuzzy Cognitive

Maps (FCMs) as a tool for analysis

Promosso da

In collaborazione con